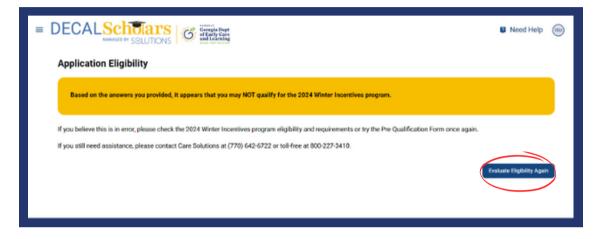

4 If you do not pre-qualify, a message will display saying, "It appears you may not qualify." If you think there may be an error, you can click the "Evaluate Eligibility Again" button to retry the questions. If you are still unsure why you did not pre-qualify, feel free to email support@decalscholars.com to discuss with one of our program team members.