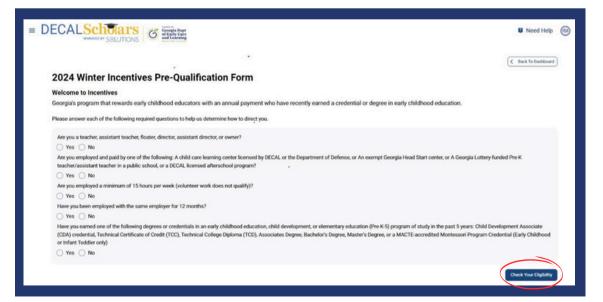

3

You will need to sign in to your account before starting your application. Once signed in, you will be prompted to answer pre-qualification questions. After completing these, click "Check Your Eligibility," and a pre-qualification message will appear.