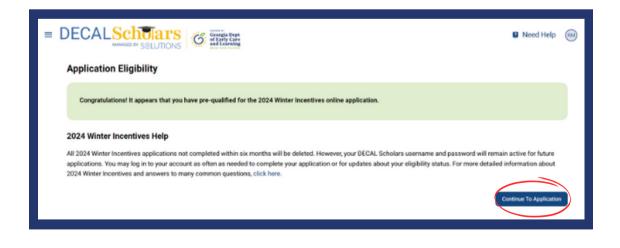

5

If you are pre-qualified, a "Congratulations" message will appear on your screen. You can then proceed by selecting "Continue to Application." Please note that pre-qualification does not guarantee approval—it simply means you meet the minimum program requirements.