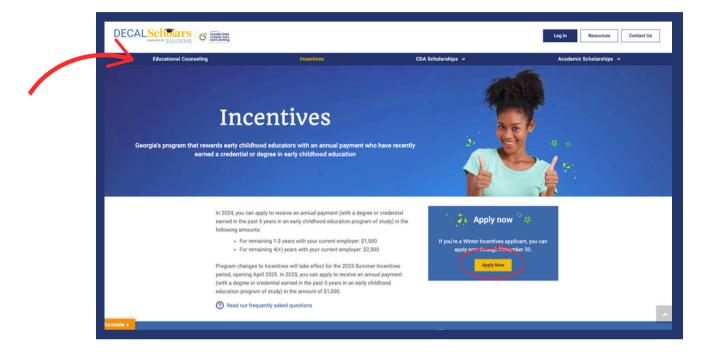

2 Use the dark blue menu bar to navigate to the program page for the program you wish to apply for. After reviewing the eligibility requirements on the webpage, click "Apply Now" to begin your application.